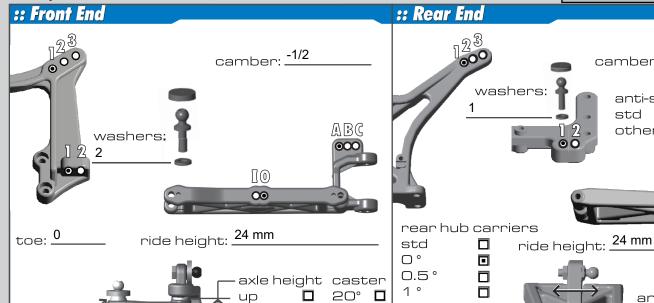

none

piston: #2

limiter: 2

\_ throttle profile: 2

\_ steering expo: 0%

camber: 0

std

anti-squat

other  $\square$ 