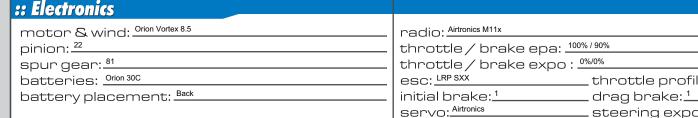

none

piston: #2

limiter: 2

\_ throttle profile: 2

\_ steering expo: 0%

camber: 0

std

anti-squat