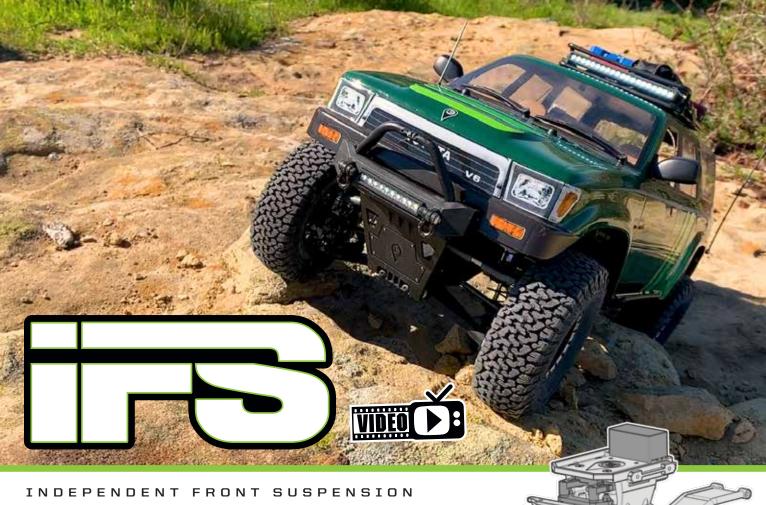

## **CONVERSION KIT**

NO IFS, ANDS, OR BUTS ABOUT IT. When it comes to scale realism and modern four-wheel-drive vehicles, an independent front suspension is the way to go.

Designed as a **direct bolt-on for the Element RC Enduro chassis**, this IFS conversion kit is **the perfect scale accessory**. It features injection molded upper and lower a-arms with optimized ball cups for a fluid suspension articulation. The high-clearance steering incorporates an aluminum swing rack and steering plates for durability and a more precision feel. Built with durability and performance in mind, the Element RC IFS Conversion Kit will make your Enduro stand out on the trail.