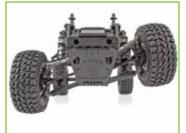

## ADDITIONAL FEATURES

- Metal servo horn
- Aluminum steering plates and rack
- Steel hinge pin brace
- 12mm wheel hexes
- CMS [Chassis Mounted Servo]
- Durable front skid plates
- Integrated servo winch mount
- Universal front drive shafts
- Metal input pinion gear
- Metal ring gear
- Heavy duty 5mm diameter steel links
- Metal ball bearings