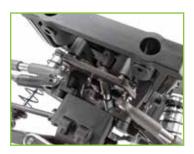

**STEERING RACK:** The included aluminum swing rack and steering plates give the IFS suspension a precise, solid feel.

STEERING BLOCKS: 100% compatible with steering blocks from previous Enduro chassis and allows up to 45° of steering.

**SUSPENSION:** Injection molded upper and lower a-arms and optimized ball cups provide maximum suspension articulation.