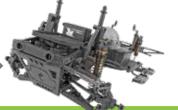

## **CONVERSION KIT**

NO IFS, ANDS, OR BUTS ABOUT IT. When it comes to scale realism and modern four-wheel-drive vehicles, an independent front suspension is the way to go.

Designed as a **direct bolt-on for the Element RC Enduro chassis**, this IFS conversion kit is **the perfect scale accessory**. It features injection molded upper and lower a-arms with optimized ball cups for a fluid suspension articulation. The high-clearance steering incorporates an aluminum swing rack and steering plates for durability and a more precision feel. Built with durability and performance in mind, the Element RC IFS Conversion Kit will make your Enduro stand out on the trail.

**STEERING RACK:** The included aluminum swing rack and steering plates give the IFS suspension a precise, solid feel.

STEERING BLOCKS: 100% compatible with steering blocks from previous Enduro chassis and allows up to 45° of steering.

**SUSPENSION:** Injection molded upper and lower a-arms and optimized ball cups provide maximum suspension articulation.