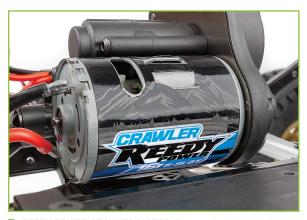

THREADED ALUMINUM SHOCK BODIES: Threaded aluminum and fluid-filled, these shocks keep the vehicle stable on the trail and retain oil even in the roughest terrain.

**REEDY POWER CRAWLER MOTOR:** The new Reedy Power 5-slot 16-turn brushed crawler motor provides ample torque with a smooth power delivery. This allows for slow precise acceleration while maintaining consistent power over rough terrain and obstacles.