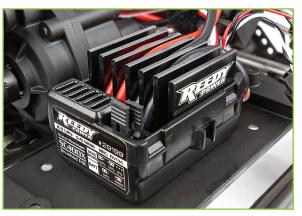

**REEDY POWER ELECTRONIC SPEED CONTROLLER (ESC):** The water resistant SC400X brushed ESC is specifically programmed for crawling with proportional forward/reverse, dual auxiliary power output leads, LiPo low-voltage cutoff protections, and T-plug connector.