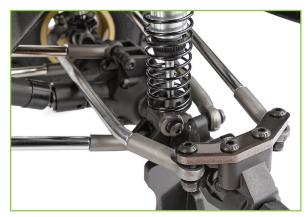

## **FEATURES**

A PERFORMANCE RIG BUILT TO ENDURE. When hitting the trail, you want to do it with confidence and the answer is the all-new Enduro Trail Truck!

**BTA STEERING & ALUMINUM STEERING PLATES:** Behind-the-axle steering provides better approach angles, more clearance, and a cleaner look. Bolt-on aluminum steering plates allow for more adjustment, strength, and future modification for the user.