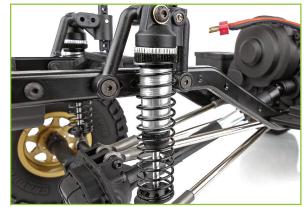

THREADED ALUMINUM SHOCK BODIES: Threaded aluminum and fluid-filled, these shocks keep the vehicle stable on the trail and retain oil even in the roughest terrain.

**REEDY POWER CRAWLER MOTOR:** The new Reedy Power 5-slot 16-turn brushed crawler motor provides ample torque with a smooth power delivery. This allows for slow precise acceleration while maintaining consistent power over rough terrain and obstacles.