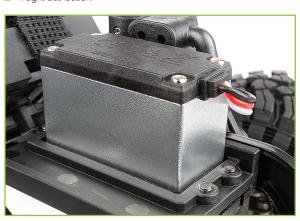

**RADIO & SERVO:** The XPI30, 2.4GHz, 3-channel radio and receiver together with a Reedy Power I320MG (metal gear) water resistant servo pushing out I73oz-in (I2.5kg-cm) of torque at 6V is the perfect setup for keeping the Enduro under control on the trail.