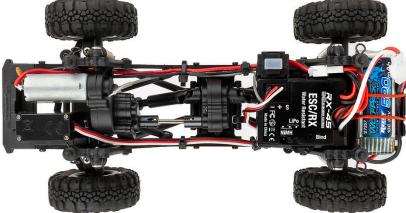

#### **FEATURES**

**4-Link Front and Rear Suspension:** Front and rear injection-molded 4-link suspension allows for smooth articulation to crawl over rough terrain.

**Chassis-mounted Servo (CMS):** The chassis-mounted servo provides maximum steering while maintaining scale looks.

Wheels and Tires: Crawl, grip and climb over obstacles with black, injection-molded single-piece rims wrapped in soft compound rubber tires.

**Forward-mounted Motor and Divorced Transfer Case:** The forward-mounted motor puts the heaviest part of the rig over the front tires. This forward-bias weight keeps the front tires on the ground and provides better front grip during ascents. The divorced transfer case provides a lower center of gravity in a compact space. Not only does this combination perform well, it also adds scale realism, allowing for plenty of room should you want to add a custom body or interior.

#### **MORE FEATURES**

- Single-piece polycarbonate Ecto body
- 2.4GHz 2-channel radio
- 2-in-1 receiver and ESC combo
- Single-cell LiPo battery included
- USB charger included
- 7mm wheel hexes
- Vertical metal chassis rails
- Soft compound rubber tires
- Soft, coil-over shock absorbers
- Telescoping center driveshafts
- Adjustable body posts
- Removeable front bumper
- Steel pivot balls