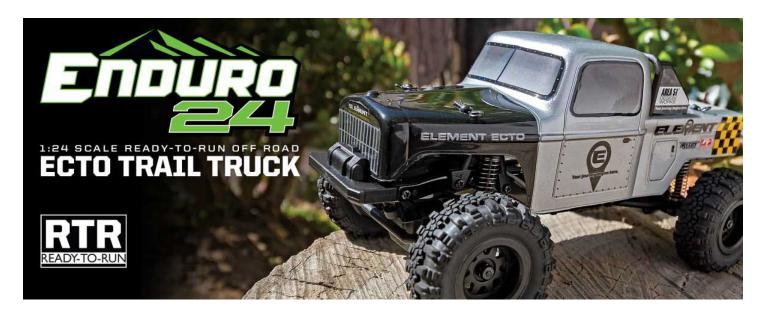

# Enduro24 Ecto RTR Trail Truck

#### ELECTRIC • OFF ROAD • 1:24 SCALE • 4 WHEEL DRIVE • RTR

The Enduro24... A blast to drive! Whether it's outside on the trail or in the comfort of your own living room, there's no doubt this little rig will overcome the challenge. This small scale, 4-wheel drive crawler comes equipped with many features found on larger size rigs. Full-time 4-wheel-drive transmission with divorced transfer case, metal vertical chassis rails, and 4-link suspension ensure climbing over obstacles will be a breeze. Providing power and control is a 2-in-1 receiver/ESC, 2-channel radio, powerful servo, and single-cell LiPo. You get all this and more packed into a convenient package.

Don't let the size deceive you---the Enduro24 Trail Truck with Ecto body can provide hours of challenging driving and scale fun! No matter what your skill level, there's plenty of fun for everyone.

Just install the batteries, charge, and go! Right out of the box, the Enduro24 Ecto RTR is ready for adventure... Are you?