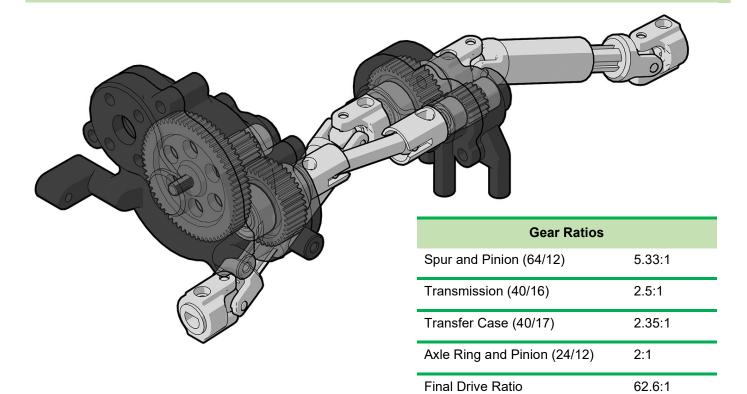

Wheels and Tires: Crawl, grip and climb over obstacles with black, injection-molded single-piece rims wrapped in soft compound rubber tires.

**Forward-mounted Motor and Divorced Transfer Case:** The forward-mounted motor puts the heaviest part of the rig over the front tires. This forward-bias weight keeps the front tires on the ground and provides better front grip during ascents. The divorced transfer case provides a lower center of gravity in a compact space. Not only does this combination perform well, it also adds scale realism, allowing for plenty of room should you want to add a custom body or interior.