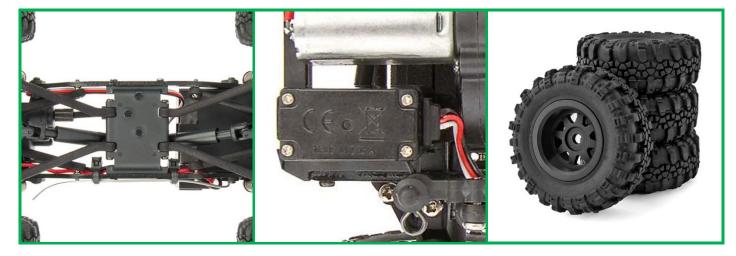

#### **FEATURES**

**4-Link Front and Rear Suspension:** Front and rear injection-molded 4-link suspension allows for smooth articulation to crawl over rough terrain.

**Chassis-mounted Servo (CMS):** The chassis-mounted servo provides maximum steering while maintaining scale looks.

Wheels and Tires: Crawl, grip and climb over obstacles with black, injection-molded single-piece rims wrapped in soft compound rubber tires.

**Forward-mounted Motor and Divorced Transfer Case:** The forward-mounted motor puts the heaviest part of the rig over the front tires. This forward-bias weight keeps the front tires on the ground and provides better front grip during ascents. The divorced transfer case provides a lower center of gravity in a compact space. Not only does this combination perform well, it also adds scale realism, allowing for plenty of room should you want to add a custom body or interior.

#### **MORE FEATURES**

- Single-piece polycarbonate Ecto body
- 2.4GHz 2-channel radio
- 2-in-1 receiver and ESC combo
- Single-cell LiPo battery included
- USB charger included
- 7mm wheel hexes
- Vertical metal chassis rails
- Soft compound rubber tires
- Soft, coil-over shock absorbers
- Telescoping center driveshafts
- Adjustable body posts
- Removeable front bumper
- Steel pivot balls