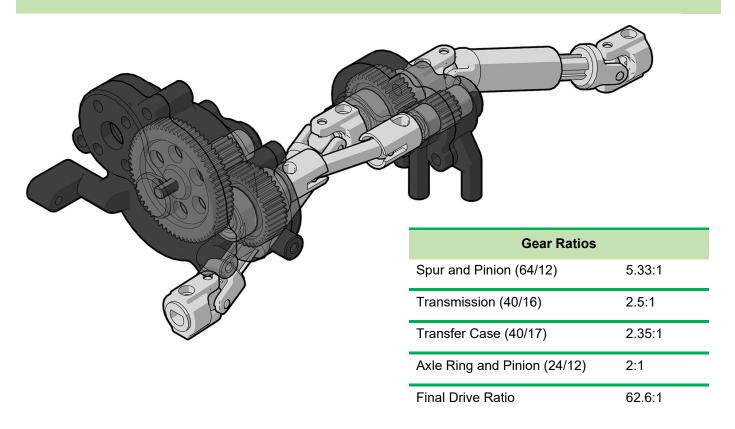

Wheels and Tires: Crawl, grip and climb over obstacles with black, injection-molded singlepiece rims wrapped in soft compound rubber tires.

**Forward-mounted Motor and Divorced Transfer Case:** The forward-mounted motor puts the heaviest part of the rig over the front tires. This forward-bias weight keeps the front tires on the ground and provides better front grip during ascents. The divorced transfer case provides a lower center of gravity in a compact space. Not only does this combination perform well, it also adds scale realism, allowing for plenty of room should you want to add a custom body or interior.

## **MORE FEATURES**

- Single-piece polycarbonate Trailrunner body.
- 2.4GHz 2-channel radio
- 2-in-1 receiver and ESC combo
- Single-cell LiPo battery included
- Charger included
- 7mm wheel hexes
- Vertical metal chassis rails
- Soft compound rubber tires
- Soft, coil-over shock absorbers
- Telescoping center driveshafts
- Adjustable body posts
- · Steel pivot balls