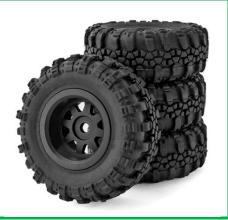

Wheels and Tires: Crawl, grip and climb over obstacles with black, injection-molded singlepiece rims wrapped in soft compound rubber tires.

**Forward-mounted Motor and Divorced Transfer Case:** The forward-mounted motor puts the heaviest part of the rig over the front tires. This forward-bias weight keeps the front tires on the ground and provides better front grip during ascents. The divorced transfer case provides a lower center of gravity in a compact space. Not only does this combination perform well, it also adds scale realism, allowing for plenty of room should you want to add a custom body or interior.