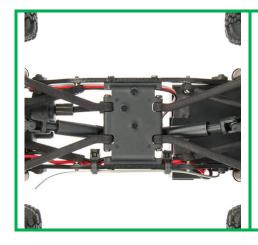

#### **FEATURES**

**4-Link Front and Rear Suspension:** Front and rear injection-molded 4-link suspension allows for smooth articulation to crawl over rough terrain.

Chassis-mounted Servo (CMS): The chassis-mounted servo provides maximum steering while maintaining scale looks.

Wheels and Tires: Crawl, grip and climb over obstacles with black, injection-molded singlepiece rims wrapped in soft compound rubber tires.

**Forward-mounted Motor and Divorced Transfer Case:** The forward-mounted motor puts the heaviest part of the rig over the front tires. This forward-bias weight keeps the front tires on the ground and provides better front grip during ascents. The divorced transfer case provides a lower center of gravity in a compact space. Not only does this combination perform well, it also adds scale realism, allowing for plenty of room should you want to add a custom body or interior.