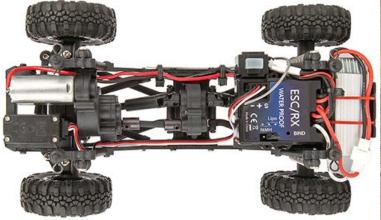

## ELECTRIC • OFF ROAD • 1:24 SCALE • 4 WHEEL DRIVE • RTR

The Enduro24... A blast to drive! Whether it's outside on the trail or in the comfort of your own living room, there's no doubt this little rig will overcome the challenge. This small scale, 4-wheel drive crawler comes equipped with many features found on larger size rigs. Full-time 4-wheel-drive transmission with divorced transfer case, metal vertical chassis rails, and 4-link suspension ensure climbing over obstacles will be a breeze. Providing power and control is a 2-in-1 receiver/ESC, 2-channel radio, powerful servo, and single-cell LiPo. You get all this and more packed into a convenient package.

#### **FEATURES**

**4-Link Front and Rear Suspension:** Front and rear injection-molded 4-link suspension allows for smooth articulation to crawl over rough terrain.

Chassis-mounted Servo (CMS): The chassis-mounted servo provides maximum steering while maintaining scale looks.

Wheels and Tires: Crawl, grip and climb over obstacles with black, injection-molded singlepiece rims wrapped in soft compound rubber tires.

**Forward-mounted Motor and Divorced Transfer Case:** The forward-mounted motor puts the heaviest part of the rig over the front tires. This forward-bias weight keeps the front tires on the ground and provides better front grip during ascents. The divorced transfer case provides a lower center of gravity in a compact space. Not only does this combination perform well, it also adds scale realism, allowing for plenty of room should you want to add a custom body or interior.

## **MORE FEATURES**

- Single-piece polycarbonate Trailrunner body.
- 2.4GHz 2-channel radio
- 2-in-1 receiver and ESC combo
- Single-cell LiPo battery included
- Charger included
- 7mm wheel hexes
- Vertical metal chassis rails
- Soft compound rubber tires
- Soft, coil-over shock absorbers
- Telescoping center driveshafts
- Adjustable body posts
- · Steel pivot balls