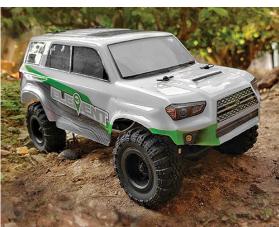

# **Enduro24 Crawler RTR Trailrunner Trail Truck**

#20182

## ELECTRIC • OFF ROAD • 1:24 SCALE • 4 WHEEL DRIVE • RTR

The Enduro24... A blast to drive! Whether it's outside on the trail or in the comfort of your own living room, there's no doubt this little rig will overcome the challenge. This small scale, 4-wheel drive crawler comes equipped with many features found on larger size rigs. Full-time 4-wheel-drive transmission with divorced transfer case, metal vertical chassis rails, and 4-link suspension ensure climbing over obstacles will be a breeze. Providing power and control is a 2-in-1 receiver/ESC, 2-channel radio, powerful servo, and single-cell LiPo. You get all this and more packed into a convenient package.

Don't let the size deceive you---the Enduro24 Trail Truck with Trailrunner body can provide hours of challenging driving and scale fun! No matter what your skill level, there's plenty of fun for everyone.

## **MORE FEATURES**

- Single-piece polycarbonate Trailrunner body.
- 2.4GHz 2-channel radio
- 2-in-1 receiver and ESC combo
- Single-cell LiPo battery included
- Charger included
- 7mm wheel hexes
- Vertical metal chassis rails
- Soft compound rubber tires
- Soft, coil-over shock absorbers
- Telescoping center driveshafts
- Adjustable body posts
- · Steel pivot balls