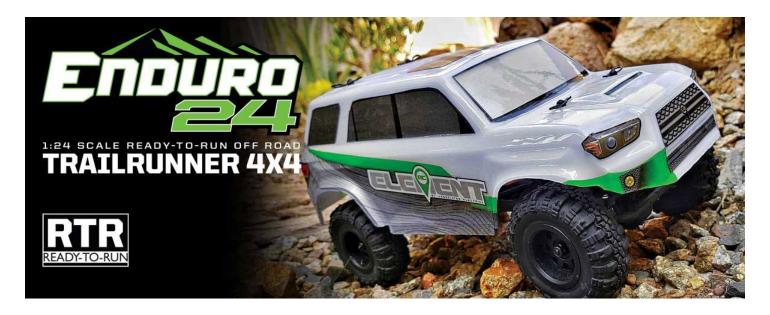

# **Enduro24 Crawler RTR Trailrunner Trail Truck**

#20182

## ELECTRIC • OFF ROAD • 1:24 SCALE • 4 WHEEL DRIVE • RTR

The Enduro24... A blast to drive! Whether it's outside on the trail or in the comfort of your own living room, there's no doubt this little rig will overcome the challenge. This small scale, 4-wheel drive crawler comes equipped with many features found on larger size rigs. Full-time 4-wheel-drive transmission with divorced transfer case, metal vertical chassis rails, and 4-link suspension ensure climbing over obstacles will be a breeze. Providing power and control is a 2-in-1 receiver/ESC, 2-channel radio, powerful servo, and single-cell LiPo. You get all this and more packed into a convenient package.

Don't let the size deceive you---the Enduro24 Trail Truck with Trailrunner body can provide hours of challenging driving and scale fun! No matter what your skill level, there's plenty of fun for everyone.