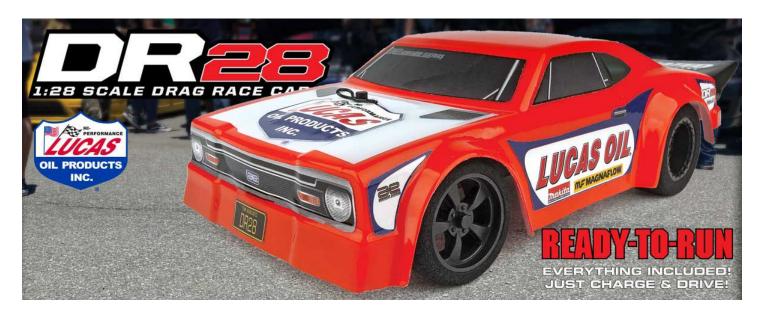

# DR28 Lucas Oil Drag Car RTR

#### ELECTRIC • ON ROAD • 1:28 SCALE • 2 WHEEL DRIVE • RTR

Team Associated's DR28 Lucas Oil Drag Car may be small in size, but it's packed full of features and ready for fun right out of the box. The DR28 is a no-nonsense, pint-sized, 1:28 scale, 2WD RTR that looks great and drives smooth thanks to a powerful electric motor and capable drivetrain.

No need to prep or build your racer – just charge it and you're ready to drive! The included 2.4GHz transmitter allows complete control, enabling you to navigate your DR28 with ease! The DR10-inspired wheels and body make for a great-looking package that will also perform well on the staggered-size foam tires.