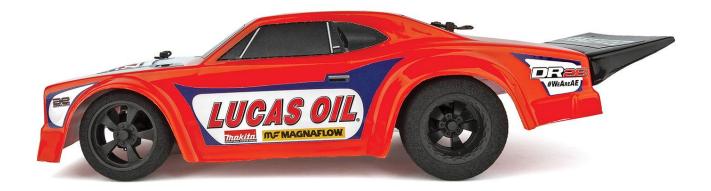

#### ELECTRIC • ON ROAD • 1:28 SCALE • 2 WHEEL DRIVE • RTR

Team Associated's DR28 Lucas Oil Drag Car may be small in size, but it's packed full of features and ready for fun right out of the box. The DR28 is a no-nonsense, pint-sized, 1:28 scale, 2WD RTR that looks great and drives smooth thanks to a powerful electric motor and capable drivetrain.

No need to prep or build your racer – just charge it and you're ready to drive! The included 2.4GHz transmitter allows complete control, enabling you to navigate your DR28 with ease! The DR10-inspired wheels and body make for a great-looking package that will also perform well on the staggered-size foam tires.