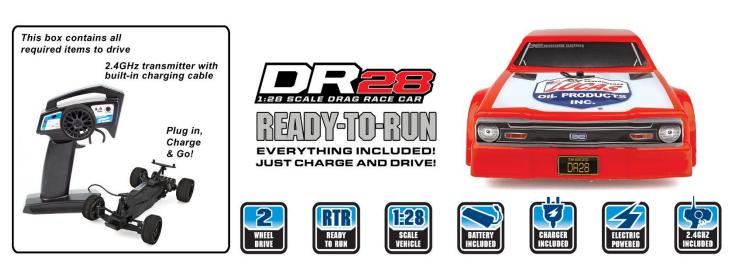

No need to prep or build your racer – just charge it and you're ready to drive! The included 2.4GHz transmitter allows complete control, enabling you to navigate your DR28 with ease! The DR10-inspired wheels and body make for a great-looking package that will also perform well on the staggered-size foam tires.

When the DR28's integrated LiPo battery runs out of power, the convenient built-in transmitter charger makes it easy to get back to full power and ready to run in less than an hour. A built-in rechargeable LiPo battery and 4 AAs are included, making the car ready to go right out of the box!

#### **FEATURES**

- Everything included in the box just charge and go!
- 2.4GHz transmitter with convenient built-in charging cable
- Integrated charging jack. Simple as Plug-in, Charge and Go
- Durable, fully painted body
- Drag Car inspired body and wheels