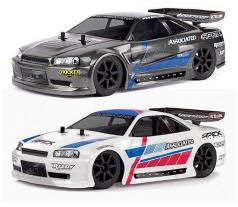

## 1:18 Scale Ready-To-Run 4WD Electric Touring Car

The 1:18 scale Apex is a ready-to-run electric 4WD touring car. Features include a new paint scheme (available in either charcoal or white), black spoked wheels, XP radio, fluid-filled shocks, and an inline mounted "Super 370" high-performance motor. A 6-cell battery and wall charger are also included. Just charge your battery, add 4 AA's, and you are racing!

## **Required to Complete:**

4 AA batteries

- The Apex 1:18 transfers all the power to the ground with its efficient shaft-driven, 4WD powertrain featuring adjustable ball differentials front and rear.
- The Apex 1:18 suspension absorbs all of the imperfections of the road with fluid-filled shocks for smooth and consistent dampening.
- The four lower suspension arms are symmetrical and work with the molded upper suspension links to ensure that the Apex 1:18's suspension geometry is optimized from the start.
- Team Associated's XP and Reedy Powered series electronics installed in the Apex 1:18 are compact and easy to use while providing high performance. A 10-hour wall charger is included.
- White or Charcoal Niteline body with sleek graphics applied.