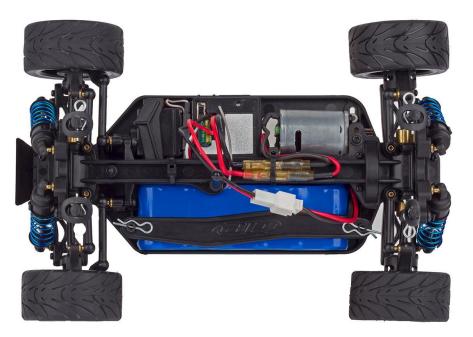

## 1:18 Scale Ready-To-Run 4WD Electric Touring Car

The 1:18 scale Apex is a ready-to-run electric 4WD touring car. Features include a new paint scheme (available in either charcoal or white), black spoked wheels, XP radio, fluid-filled shocks, and an inline mounted "Super 370" high-performance motor. A 6-cell battery and wall charger are also included. Just charge your battery, add 4 AA's, and you are racing!

## **Required to Complete:**

4 AA batteries

- The Apex 1:18 transfers all the power to the ground with its efficient shaft-driven, 4WD powertrain featuring adjustable ball differentials front and rear.
- The Apex 1:18 suspension absorbs all of the imperfections of the road with fluid-filled shocks for smooth and consistent dampening.
- The four lower suspension arms are symmetrical and work with the molded upper suspension links to ensure that the Apex 1:18's suspension geometry is optimized from the start.
- Team Associated's XP and Reedy Powered series electronics installed in the Apex 1:18 are compact and easy to use while providing high performance. A 10-hour wall charger is included.
- White or Charcoal Niteline body with sleek graphics applied.