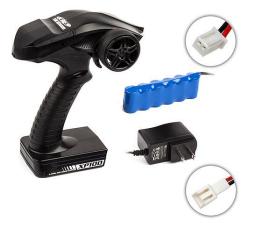

## 1:18 Scale Ready-To-Run 4WD Electric Touring Car

The 1:18 scale Apex is a ready-to-run electric 4WD touring car. Features include a new paint scheme (available in either charcoal or white), black spoked wheels, XP radio, fluid-filled shocks, and an inline mounted "Super 370" high-performance motor. A 6-cell battery and wall charger are also included. Just charge your battery, add 4 AA's, and you are racing!

#### High-performance electronics package:

Reedy Powered all-in-one water-resistant speed control + receiver

Reedy Powered servo

Transmitter, battery and wall charger

## **Required to Complete:**

4 AA batteries

- The Apex 1:18 transfers all the power to the ground with its efficient shaft-driven, 4WD powertrain featuring adjustable ball differentials front and rear.
- The Apex 1:18 suspension absorbs all of the imperfections of the road with fluid-filled shocks for smooth and consistent dampening.
- The four lower suspension arms are symmetrical and work with the molded upper suspension links to ensure that the Apex 1:18's suspension geometry is optimized from the start.
- Team Associated's XP and Reedy Powered series electronics installed in the Apex 1:18 are compact and easy to use while providing high performance. A 10-hour wall charger is included.
- White or Charcoal Niteline body with sleek graphics applied.