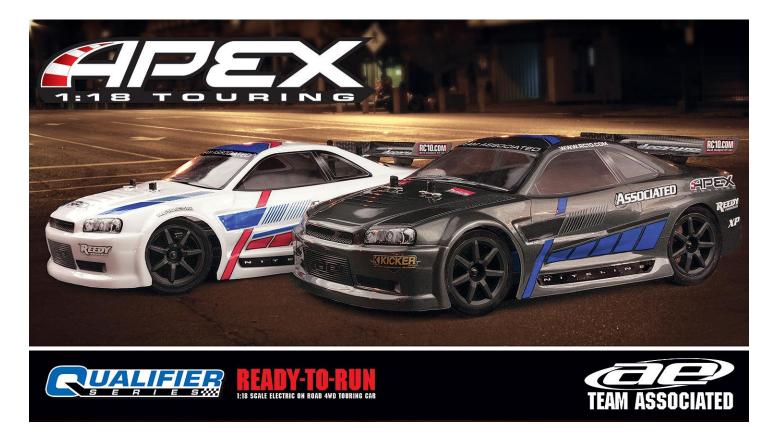

# NEW! #20113 Apex 1:18 Touring RTR

www.TeamAssociated.com

**NEW PRODUCT** 

## 1:18 Scale Ready-To-Run 4WD Electric Touring Car

The 1:18 scale Apex is a ready-to-run electric 4WD touring car. Features include a new paint scheme (available in either charcoal or white), black spoked wheels, XP radio, fluid-filled shocks, and an inline mounted "Super 370" high-performance motor. A 6-cell battery and wall charger are also included. Just charge your battery, add 4 AA's, and you are racing!

## **Required to Complete:**

4 AA batteries

- The Apex 1:18 transfers all the power to the ground with its efficient shaft-driven, 4WD powertrain featuring adjustable ball differentials front and rear.
- The Apex 1:18 suspension absorbs all of the imperfections of the road with fluid-filled shocks for smooth and consistent dampening.
- The four lower suspension arms are symmetrical and work with the molded upper suspension links to ensure that the Apex 1:18's suspension geometry is optimized from the start.
- Team Associated's XP and Reedy Powered series electronics installed in the Apex 1:18 are compact and easy to use while providing high performance. A 10-hour wall charger is included.
- White or Charcoal Niteline body with sleek graphics applied.